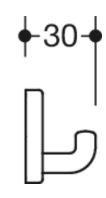

## Dimensions in mm

## **Properties**

Range 801 Single hook

- right-angled bend, cylindrical hook with fixing rose
- for hanging up towels and other pieces of clothing and other utensils
- anti-theft protection through concealed screw fixing 30 mm deep, rose diameter 40 mm
- made of high-quality polyamide according to HEWI colour chart