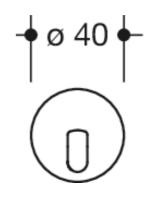

## Dimensions in mm

## **Properties**

Range 801 Single hook

- right-angled bend, cylindrical hook with fixing rose
- for hanging up towels and other pieces of clothing and other utensils
- anti-theft protection through concealed screw fixing 30 mm deep, rose diameter 40 mm
- made of high-quality polyamide according to HEWI colour chart