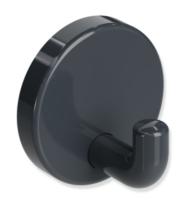

## **Properties**

Range 801 Single hook

- right-angled bend, cylindrical hook with fixing rose
- for hanging up towels and other pieces of clothing and other utensils
- anti-theft protection through concealed screw fixing 30 mm deep, rose diameter 40 mm
- made of high-quality polyamide according to HEWI colour chart